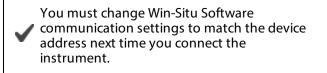

### **Changing the Device Address**

Networking multiple Level TROLL, Aqua TROLL, Rugged TROLL, or RDO PRO Instruments requires each device to have a unique device address.

Complete the following steps with the instrument connected to the software.

- 1. Click the **Device Setup** tab.
- 2. Click the **Modbus Setup...** button.
- 3. Select the **Device Address** box and change the number to the desired value, making sure to not duplicate an address within the network.

- 4. Click the **check mark** to save changes. Click **Yes** when asked to proceed.
- Click No when prompted to save the changes as the new default settings.