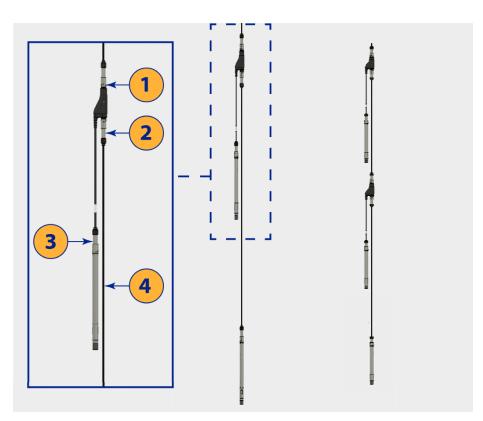

# **Rugged Cable Splitter**

0085840 (non-vented); 0095500 (vented)

| 1 | Cable Splitter up hole connector - male connector       |  |
|---|---------------------------------------------------------|--|
| 2 | Cable Splitter down hole connector - male connector     |  |
| 3 | Cable Splitter instrument connection - female connector |  |
| 4 | Cable to next splitter or final instrument              |  |

#### Non-Vented

Use the *non-vented* Rugged Cable Splitter to deploy and communicate with multiple instruments on a single string of RuggedCables.

#### Vented

You can deploy the *vented* Rugged Cable Splitter with a combination of vented and non-vented instruments. Attach vented **or** non-vented cables and instruments to the splitter's female connector. Use only non-vented instruments on the splitter's male down-hole connector.

You must attach a vented cable to the splitter's up-hole connector when using vented cables and instruments on the female connector.